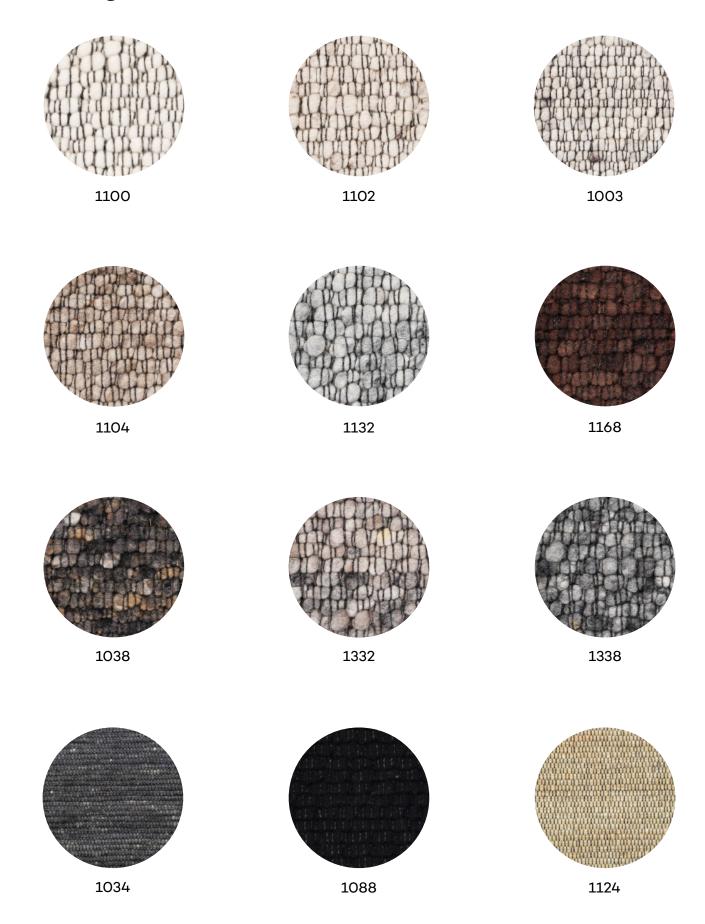

# Haro Africa

COLLECTION

Edgy designs made with uniquely beautiful textures.

# Combinations

Tailor the colors to suit your taste. Select a style and pick two colors from the available options to create your own two-tone design.

DURBAN 1034+1319

**MOMBASA** 1003+1338

## $Color\ Range\ {\tt colors\ may\ vary\ slightly\ from\ printed\ image}$