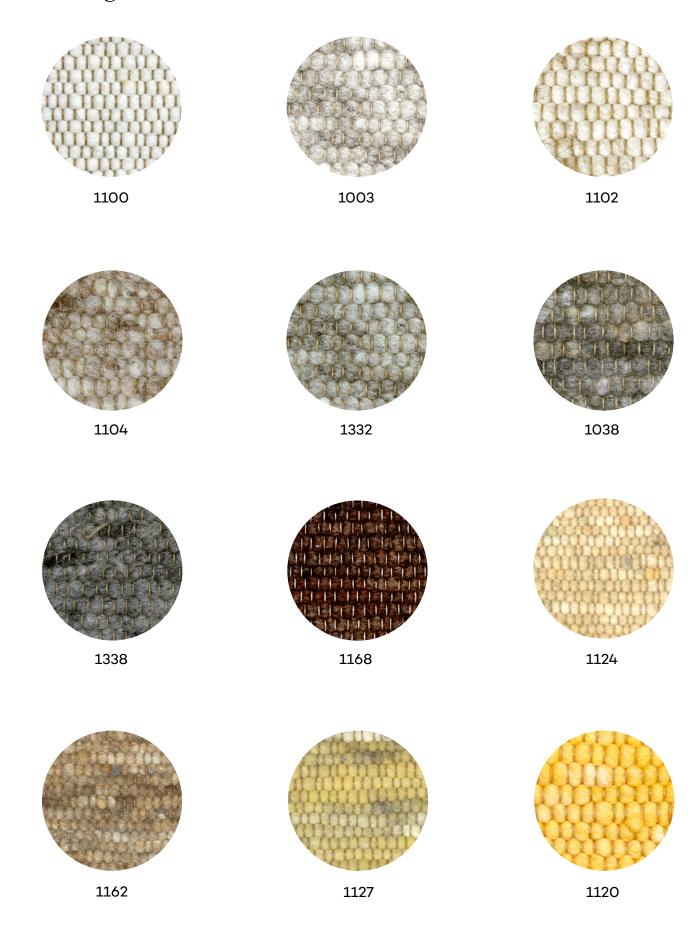

|
| Collection Styles      | 12 |
| Color Range            | 16 |
| STUDIO P LOFT          | 19 |
| Collection Styles      | 20 |
| Color Range            | 22 |
| STUDIO P STRUCTURES    | 25 |
| Collection Styles      | 26 |
| Color Range            | 28 |





# Haro Africa

COLLECTION

Edgy designs made with uniquely beautiful textures.





# Combinations

Tailor the colors to suit your taste. Select a style and pick two colors from the available options to create your own two-tone design.



DURBAN 1034+1319



**MOMBASA** 1003+1338

## $Color\ Range\ {\tt colors\ may\ vary\ slightly\ from\ printed\ image}$









# Haro City

COLLECTION

Warm, sophisticated styles with a wonderfully tactile feel.









## $Color\ Range\ {\tt colors\ may\ vary\ slightly\ from\ printed\ image}$



#### Haro City COLLECTION







# Studio P Loft

COLLECTION

Durable, classic designs inspired by nature.





 $Color\ Range\ {\tt colors\ may\ vary\ slightly\ from\ printed\ image}$ 



#### Studio P Loft collection







# Studio P Structures

COLLECTION

Sleek, hard-wearing, and with an ubran edge.









PEBBLES TAO ROUNDABOUT



CIRCLE

 $Color\ Range\ {\tt colors\ may\ vary\ slightly\ from\ printed\ image}$