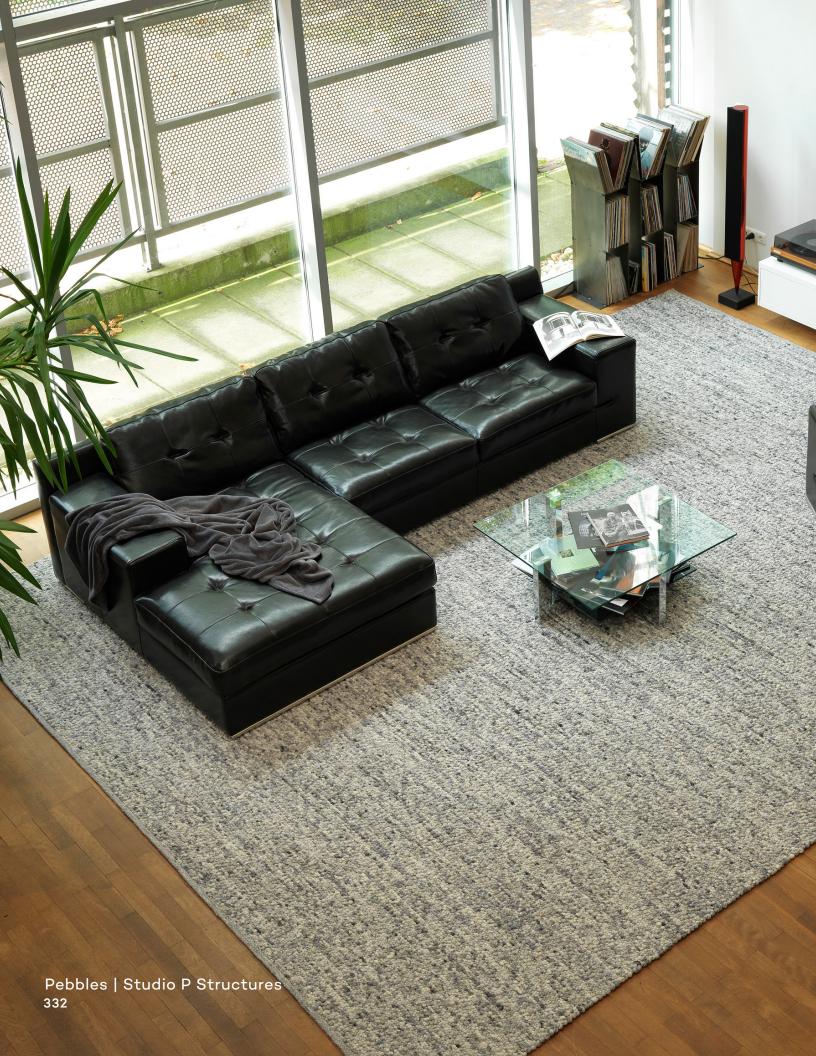

# Studio P Structures

COLLECTION

Sleek, hard-wearing, and with an ubran edge.

PEBBLES TAO ROUNDABOUT

CIRCLE

 $Color\ Range\ {\tt colors\ may\ vary\ slightly\ from\ printed\ image}$ 