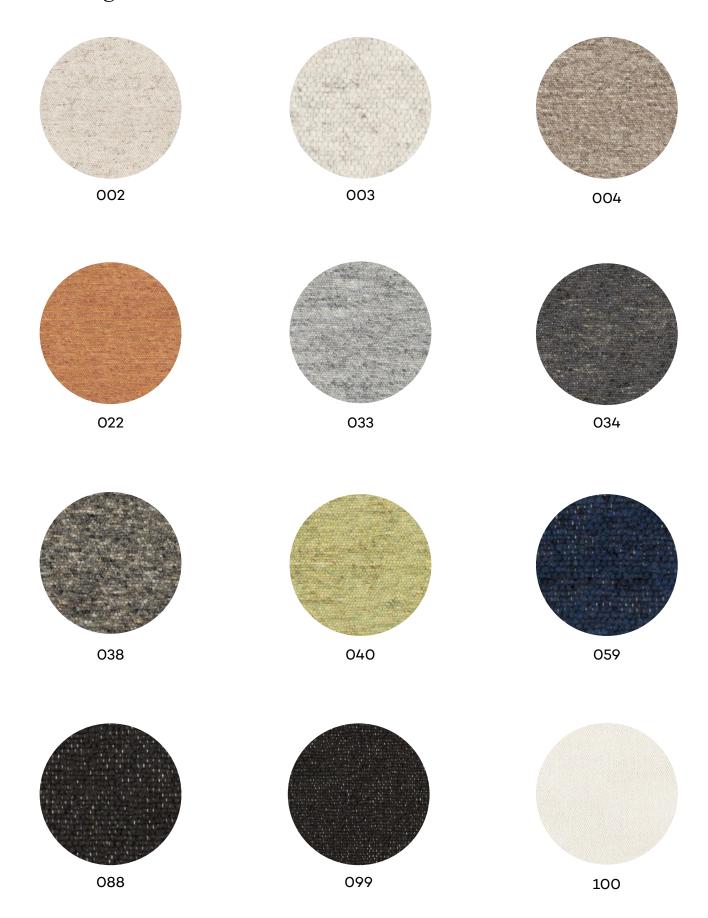

two colors from the available options to create your own two-tone design.



DURBAN 1034+1319



**MOMBASA** 1003+1338

## $Color\ Range\ {\tt colors\ may\ vary\ slightly\ from\ printed\ image}$









# Haro City

COLLECTION

Warm, sophisticated styles with a wonderfully tactile feel.









## $Color\ Range\ {\tt colors\ may\ vary\ slightly\ from\ printed\ image}$



#### Haro City COLLECTION







# Studio P Loft

COLLECTION

Durable, classic designs inspired by nature.





 $Color\ Range\ {\tt colors\ may\ vary\ slightly\ from\ printed\ image}$ 



#### Studio P Loft collection







# Studio P Structures

COLLECTION

Sleek, hard-wearing, and with an ubran edge.









PEBBLES TAO ROUNDABOUT



CIRCLE

 $Color\ Range\ {\tt colors\ may\ vary\ slightly\ from\ printed\ image}$