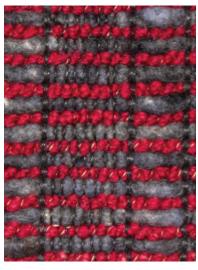

# Combinations

Tailor the colors to suit your taste. Select a style and pick two colors from the available options to create your own two-tone design.

DURBAN 1034+1319

**MOMBASA** 1003+1338