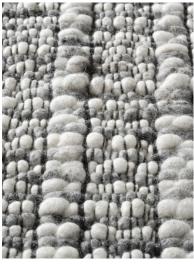

# Combinations

Tailor the colors to suit your taste. Select a style and pick two colors from the available options to create your own two-tone design.

DURBAN 1034+1319

**MOMBASA** 1003+1338