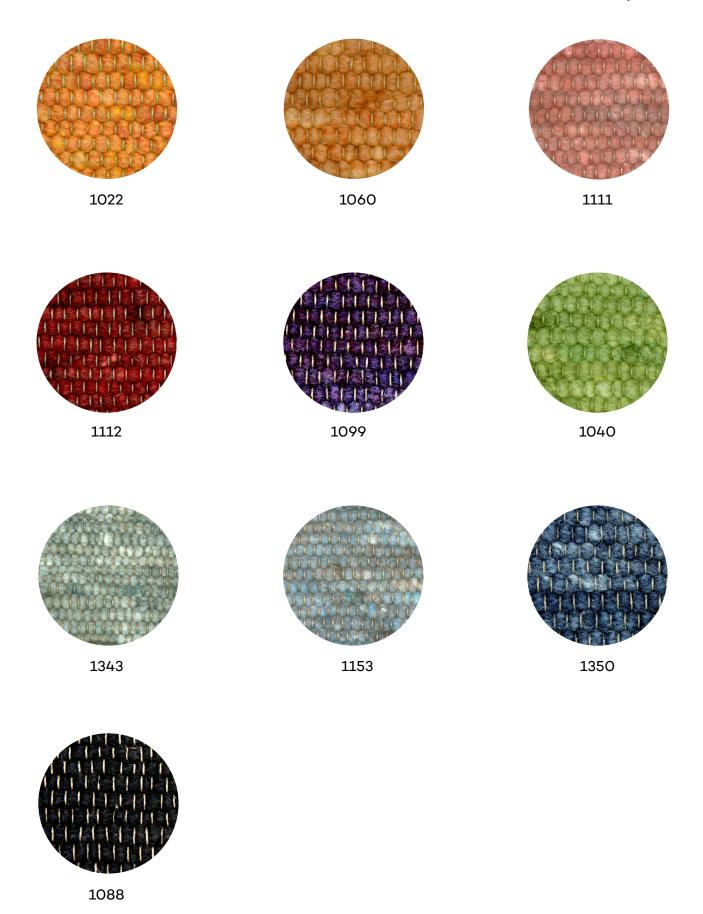

12 |
| Color Range            | 16 |
| STUDIO P LOFT          | 19 |
| Collection Styles      | 20 |
| Color Range            | 22 |
| STUDIO P STRUCTURES    | 25 |
| Collection Styles      | 26 |
| Color Range            | 28 |





# Haro Africa

COLLECTION

Edgy designs made with uniquely beautiful textures.





# Combinations

Tailor the colors to suit your taste. Select a style and pick two colors from the available options to create your own two-tone design.



DURBAN 1034+1319



**MOMBASA** 1003+1338

## $Color\ Range\ {\tt colors\ may\ vary\ slightly\ from\ printed\ image}$









# Haro City

COLLECTION

Warm, sophisticated styles with a wonderfully tactile feel.









## $Color\ Range\ {\tt colors\ may\ vary\ slightly\ from\ printed\ image}$



#### Haro City COLLECTION







# Studio P Loft

COLLECTION

Durable, classic designs inspired by nature.





 $Color\ Range\ {\tt colors\ may\ vary\ slightly\ from\ printed\ image}$ 



#### Studio P Loft collection







# Studio P Structures

COLLECTION

Sleek, hard-wearing, and with an ubran edge.









PEBBLES TAO ROUNDABOUT



CIRCLE

 $Color\ Range\ {\tt colors\ may\ vary\ slightly\ from\ printed\ image}$