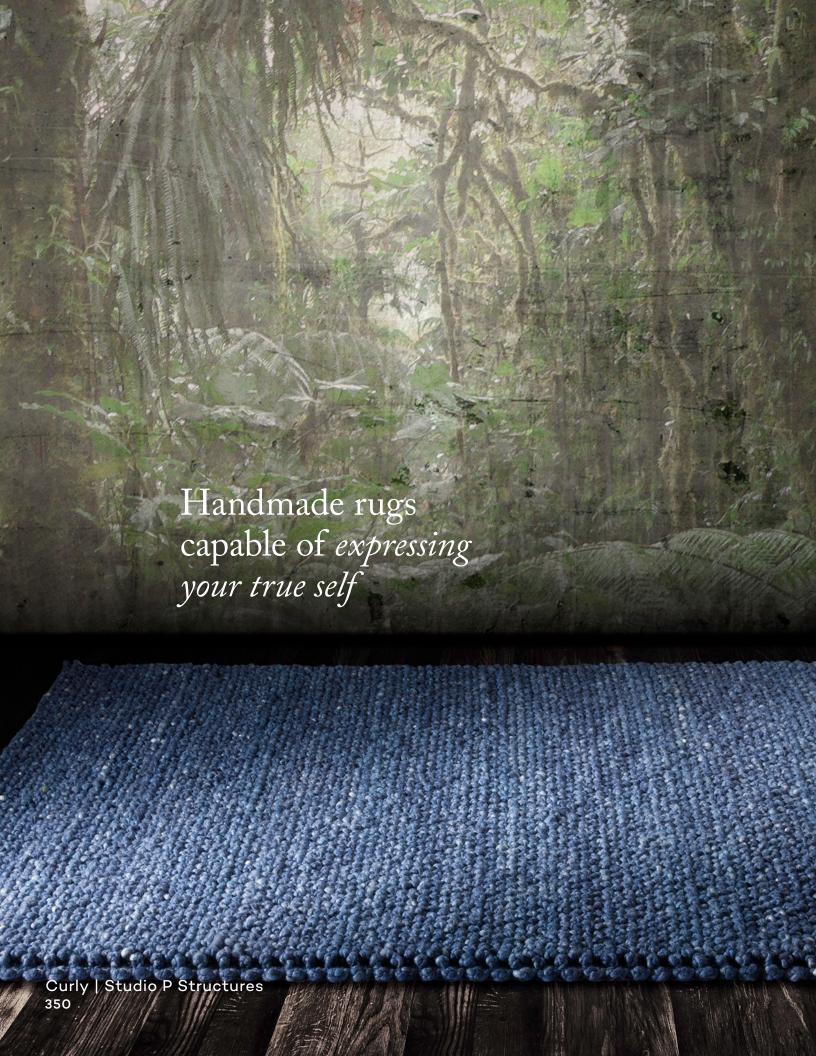

# Studio P Structures

COLLECTION

Sleek, hard-wearing, and with an ubran edge.

PEBBLES TAO ROUNDABOUT

CIRCLE

 $Color\ Range\ {\tt colors\ may\ vary\ slightly\ from\ printed\ image}$ 